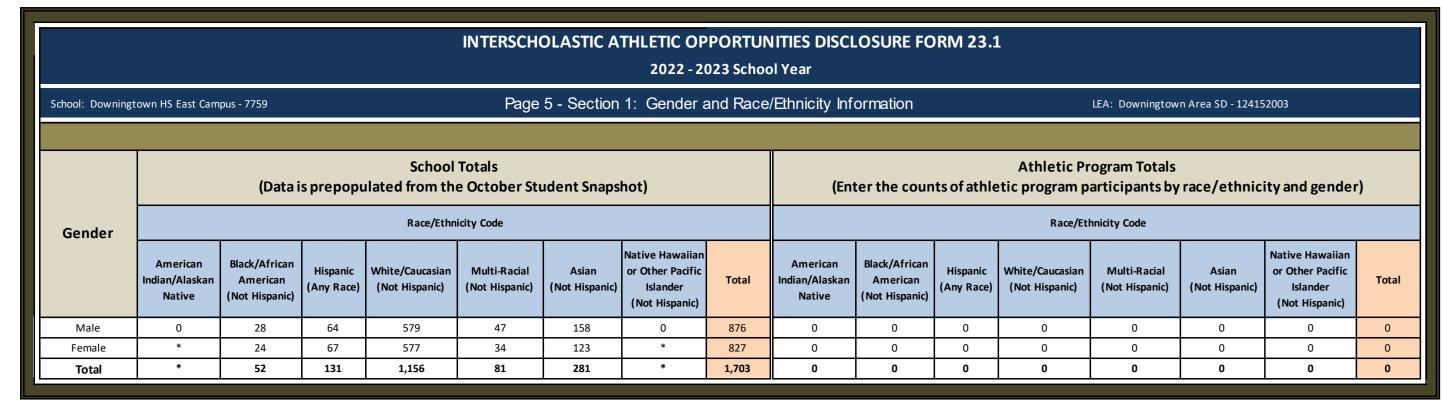

| INTERSCHOLASTIC ATHLETIC OPPORTUNITIES DISCLOSURE FORM 23.1                                                                                                                                                                                                      |                    |                |                         |                   |            |       |  |  |  |  |  |  |
|------------------------------------------------------------------------------------------------------------------------------------------------------------------------------------------------------------------------------------------------------------------|--------------------|----------------|-------------------------|-------------------|------------|-------|--|--|--|--|--|--|
| 2022 - 2023 School Year                                                                                                                                                                                                                                          |                    |                |                         |                   |            |       |  |  |  |  |  |  |
| Page 1 - Section 1: General Information Ver 23.                                                                                                                                                                                                                  |                    |                |                         |                   |            |       |  |  |  |  |  |  |
| LEA & School Information                                                                                                                                                                                                                                         |                    |                |                         |                   |            |       |  |  |  |  |  |  |
| LEA Name:                                                                                                                                                                                                                                                        | Downingtov         | vn Area SD     |                         |                   |            |       |  |  |  |  |  |  |
| LEA AUN:                                                                                                                                                                                                                                                         | LEA AUN: 124152003 |                |                         |                   |            |       |  |  |  |  |  |  |
| School Name:                                                                                                                                                                                                                                                     |                    | Downingtown H  | S East Cam <sub>l</sub> | pus               |            |       |  |  |  |  |  |  |
| School Number:                                                                                                                                                                                                                                                   |                    | 775            | 59                      |                   |            |       |  |  |  |  |  |  |
| Scho                                                                                                                                                                                                                                                             | ool Enrol          | Iment Data     |                         |                   |            |       |  |  |  |  |  |  |
|                                                                                                                                                                                                                                                                  |                    | Grade          | Boys                    | Girls             | Total      |       |  |  |  |  |  |  |
|                                                                                                                                                                                                                                                                  |                    | 7th            | 0                       | 0                 | 0          |       |  |  |  |  |  |  |
|                                                                                                                                                                                                                                                                  |                    | 8th            | 0                       | 0                 | 0          |       |  |  |  |  |  |  |
|                                                                                                                                                                                                                                                                  |                    | 9th            | 218                     | 190               | 408        |       |  |  |  |  |  |  |
|                                                                                                                                                                                                                                                                  |                    | 10th           | 213                     | 205               | 418        |       |  |  |  |  |  |  |
|                                                                                                                                                                                                                                                                  |                    | 11th           | 232                     | 229               | 461        |       |  |  |  |  |  |  |
|                                                                                                                                                                                                                                                                  |                    | 12th           | 213<br><b>876</b>       | 203<br><b>827</b> | 416        |       |  |  |  |  |  |  |
|                                                                                                                                                                                                                                                                  |                    | Total          | 1703                    |                   |            |       |  |  |  |  |  |  |
|                                                                                                                                                                                                                                                                  |                    | ormation       |                         |                   |            |       |  |  |  |  |  |  |
| Name of LEAs Title IX Compliance Officer:                                                                                                                                                                                                                        | Caroline           |                |                         |                   |            |       |  |  |  |  |  |  |
| Telephone Number:                                                                                                                                                                                                                                                | 610-269-           |                |                         |                   | Extension: | 11601 |  |  |  |  |  |  |
| Email Address:                                                                                                                                                                                                                                                   | cduda@d            | lasd.org       |                         |                   |            |       |  |  |  |  |  |  |
| Name of Individual Completing This Form:                                                                                                                                                                                                                         | Corey Si           | gle            |                         |                   |            |       |  |  |  |  |  |  |
| Telephone Number:                                                                                                                                                                                                                                                | 610-269-           | 4400           |                         |                   | Extension: |       |  |  |  |  |  |  |
| Email Address:                                                                                                                                                                                                                                                   | csigle@dasd.org    |                |                         |                   |            |       |  |  |  |  |  |  |
| Interschol                                                                                                                                                                                                                                                       | lastic Tea         | am Sponsorship |                         |                   |            |       |  |  |  |  |  |  |
| Does This School Sponsor Any Interscholastic Athletic Teams? (Yes or No)                                                                                                                                                                                         |                    | Υe             | es                      |                   |            |       |  |  |  |  |  |  |
| If Your Answer To The Above Question Is No, Stop!  If You Have Athletes Playing For Another School, Please Explain On Page 4.  Otherwise, You Do Not Need To Complete The Remainder Of The Survey For This School.  Please Submit Per The Instructions Provided. |                    |                |                         |                   |            |       |  |  |  |  |  |  |